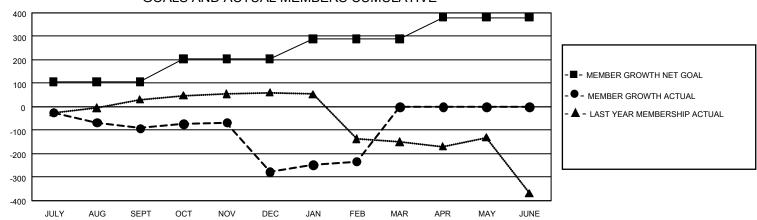

| Members               |                           |                         |                                                    |  |  |  |  |  |  |
|-----------------------|---------------------------|-------------------------|----------------------------------------------------|--|--|--|--|--|--|
| RESULTS FOR 2021-2022 |                           |                         |                                                    |  |  |  |  |  |  |
| QUARTER               | MEMBER GROWTH NET<br>GOAL | MEMBER GROWTH<br>ACTUAL | DROPPED MEMBERS<br>ACTUAL (including<br>transfers) |  |  |  |  |  |  |
| JULY/AUG/SE           | EPT 106                   | 101                     | 186                                                |  |  |  |  |  |  |
| OCT/NOV/DE            | C 98                      | 149                     | 325                                                |  |  |  |  |  |  |
| JAN/FEB/MAF           | ₹ 86                      | 155                     | 86                                                 |  |  |  |  |  |  |
| APR/MAY/JUI           | NE 90                     | 0                       | 0                                                  |  |  |  |  |  |  |

## GOALS AND ACTUAL MEMBERS CUMULATIVE

| DROPPED CLUBS: 22 |     | 98 CLUBS OF 445 ADDED 1 OR<br>MORE NEW MEMBERS | GENDER DISTRIBUTION          |                |
|-------------------|-----|------------------------------------------------|------------------------------|----------------|
|                   |     |                                                | MALE                         | 4,670 (54.81%) |
|                   |     |                                                | FEMALE                       | 3,844 (45.11%) |
| DROPPED MEMBERS   |     |                                                | NON BINARY                   | 0 (0.00%)      |
| DECEASED          | 18  |                                                | PREFER NOT TO ANSWER         | 7 (0.08%)      |
| CLUB CANCELLED    | 254 | CLICK HERE FOR CUMULATIVE MEMBERSHIP DATA      | TOTAL FAMILY UNIT MEMBERS    | 1,055          |
| OTHER             | 325 |                                                | TO THE PARMET OF THE MEMBERS |                |
| TOTAL             | 597 |                                                | FAMILY MEMBERS PAYING HA     | LF DUES 637    |