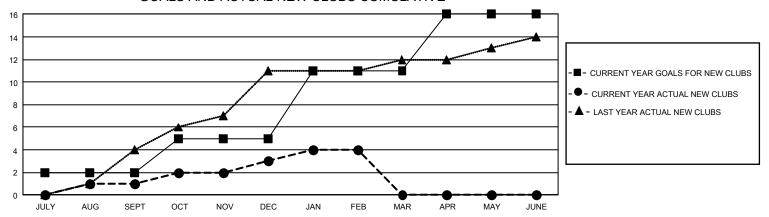

## GMT Constitutional Area 4, Group C

REPORT DOES NOT INCLUDE CLUBS IN UNDISTRICTED AREAS.

| QUARTER       | NEW CLUB GOAL | NEW CLUBS | DROPPED CLUBS | QUARTER    |
|---------------|---------------|-----------|---------------|------------|
| JULY/AUG/SEPT | 6             | 1         | 7             | JULY/AUG/S |
| OCT/NOV/DEC   | 9             | 2         | 14            | OCT/NOV/DE |
| JAN/FEB/MAR   | 18            | 1         | 1             | JAN/FEB/MA |
| APR/MAY/JUNE  | 15            | 0         | 0             | APR/MAY/JU |

## GOALS AND ACTUAL NEW CLUBS CUMULATIVE